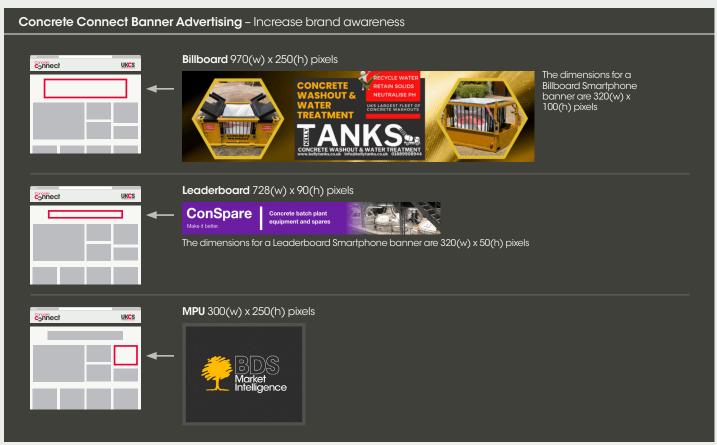

### Website Advertising

| Billboard   | £620*          |
|-------------|----------------|
| Leaderboard | £515*          |
| MPU         | £415*          |
| Video       | £550 per month |

<sup>\*</sup>Four positions available each month with each advertiser receiving 25% of site traffic over a 3 month tenancy.

Banners should be supplied as GIF, PNG, JPG or HTML5 files. To ensure your Billboard or Leaderboard is visible on all types of devices including smartphones and tablets, please take note of the smartphone leaderboard size which is 320(w) x 50(h) pixels.