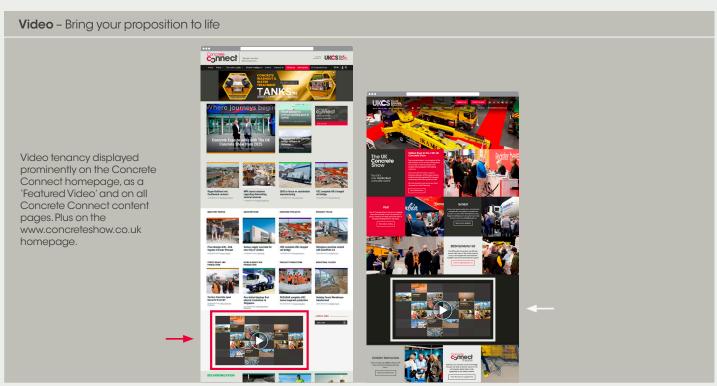

### Website Advertising

| Billboard   | £620*          |
|-------------|----------------|
| Leaderboard | £515*          |
| MPU         | £415*          |
| Video       | £550 per month |

<sup>\*</sup>Four positions available each month with each advertiser receiving 25% of site traffic over a 3 month tenancy.